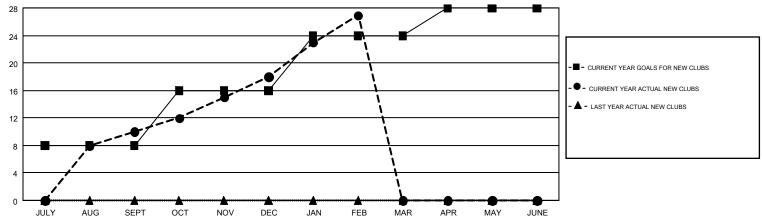

## GMT MONTHLY MEMBERSHIP PROGRESS REPORT

PRT Results as of: 2/28/2017

Multiple District 320

GMT: ER GURUNATHAN

**LOCATION: INDIA** 

| GMT: ER GUR           | UNATHAN       |           |               | _                     |                                                                |                                                              | GMT CA 6                                     |
|-----------------------|---------------|-----------|---------------|-----------------------|----------------------------------------------------------------|--------------------------------------------------------------|----------------------------------------------|
| Clubs                 |               |           |               | Members               |                                                                |                                                              |                                              |
| RESULTS FOR 2016-2017 |               |           |               | RESULTS FOR 2016-2017 |                                                                |                                                              |                                              |
| QUARTER               | NEW CLUB GOAL | NEW CLUBS | DROPPED CLUBS | QUARTER               | NEW MEMBER GROWTH<br>NET GOAL (not reinstated<br>or transfers) | NEW MEMBER<br>GROWTH ACTUAL (not<br>reinstated or transfers) | DROPPED MEMBERS ACTUAL (including transfers) |
| JULY/AUG/SEPT         | 8             | 10        | 7             | JULY/AUG/SEPT         | 295                                                            | 1,200                                                        | 879                                          |
| OCT/NOV/DEC           | 8             | 8         | 5             | OCT/NOV/DEC           | 306                                                            | 850                                                          | 390                                          |
| JAN/FEB/MAR           | 8             | 9         | 2             | JAN/FEB/MAR           | 355                                                            | 557                                                          | 176                                          |
| APR/MAY/JUNE          | 4             | 0         | 0             | APR/MAY/JUNE          | -330                                                           | 0                                                            | 0                                            |

## GOALS AND ACTUAL NEW CLUBS CUMULATIVE