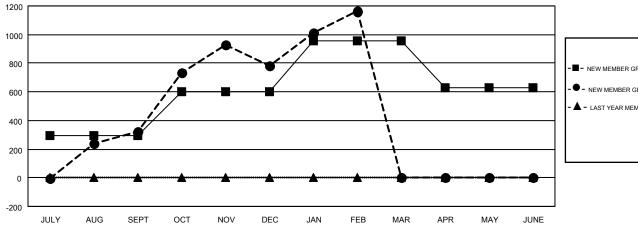

## GMT MONTHLY MEMBERSHIP PROGRESS REPORT

PRT Results as of: 2/28/2017

Multiple District 320

GMT: ER GURUNATHAN

**LOCATION: INDIA** 

| GMT: ER GUR           | UNATHAN       |           |               | _                     |                                                                |                                                              | GMT CA 6                                     |
|-----------------------|---------------|-----------|---------------|-----------------------|----------------------------------------------------------------|--------------------------------------------------------------|----------------------------------------------|
| Clubs                 |               |           |               | Members               |                                                                |                                                              |                                              |
| RESULTS FOR 2016-2017 |               |           |               | RESULTS FOR 2016-2017 |                                                                |                                                              |                                              |
| QUARTER               | NEW CLUB GOAL | NEW CLUBS | DROPPED CLUBS | QUARTER               | NEW MEMBER GROWTH<br>NET GOAL (not reinstated<br>or transfers) | NEW MEMBER<br>GROWTH ACTUAL (not<br>reinstated or transfers) | DROPPED MEMBERS ACTUAL (including transfers) |
| JULY/AUG/SEPT         | 8             | 10        | 7             | JULY/AUG/SEPT         | 295                                                            | 1,200                                                        | 879                                          |
| OCT/NOV/DEC           | 8             | 8         | 5             | OCT/NOV/DEC           | 306                                                            | 850                                                          | 390                                          |
| JAN/FEB/MAR           | 8             | 9         | 2             | JAN/FEB/MAR           | 355                                                            | 557                                                          | 176                                          |
| APR/MAY/JUNE          | 4             | 0         | 0             | APR/MAY/JUNE          | -330                                                           | 0                                                            | 0                                            |

## GOALS AND ACTUAL MEMBERS CUMULATIVE

| - ■ - NEW MEMBER GROWTH NET GOAL  |
|-----------------------------------|
| - ● - NEW MEMBER GROWTH ACTUAL    |
| - ▲ - LAST YEAR MEMBERSHIP ACTUAL |
|                                   |
|                                   |
|                                   |
|                                   |
|                                   |